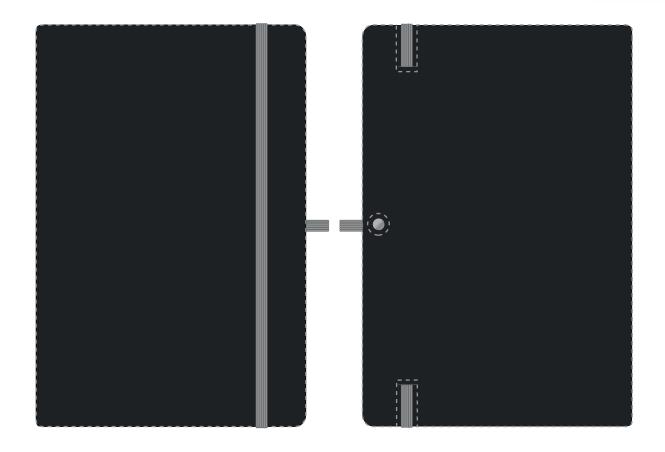

Product and Artwork Proof

A5 BLACK MOLE

Your Ref: Quantity: Product Code: QS0765
Our Ref: Version: 1 Product Colour: GREY

**PRINTING CONCERNS:** 

We stock this item in the following colours

## **PANTONE REFERENCE(S)**

Full colour edge to edge

Due to the nature of the product the print position may vary by 2 -  $3\,$  mm

ARTWORK SCALE 50%