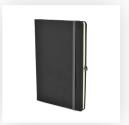

Product and Artwork Proof

A5 BLACK MOLE

Your Ref: Quantity: Product Code: QS0765
Our Ref: Version: 1 Product Colour: GREY

**PRINTING CONCERNS:** 

We stock this item in the following colours

## **PANTONE REFERENCE(S)**

Full colour edge to edge

Due to the nature of the product the print position may vary by 2 -  $3\,$  mm

ARTWORK SCALE 50%